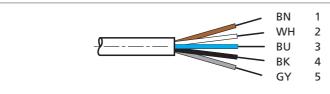

Repair exclusively made by di-soric.

| +20°C, 24V DC                     |
|-----------------------------------|
| Connection cable                  |
| M12 (thread)                      |
| straight                          |
| 20.000 mm                         |
| metal coupling ring               |
| IP 67                             |
| SLB and emitter SLI               |
| PVC (Cable)                       |
| Socket M12, 5-poled, flying leads |
|                                   |
|                                   |