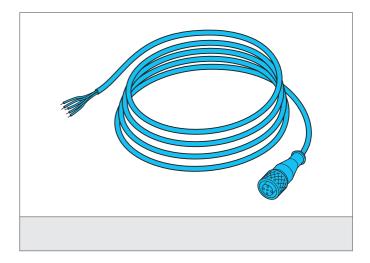

## **Connecting cable**

- Sturdy metal coupling ring
- Flexible lead design
- Good stripping properties
- High protection class

Repair exclusively made by di-soric.

| +20°C, 24V DC                     |
|-----------------------------------|
| Connection cable                  |
| M12 (thread)                      |
| straight                          |
| 20.000 mm                         |
| metal coupling ring               |
| IP 67                             |
| SLB and emitter SLI               |
| PVC (Cable)                       |
| Socket M12, 5-poled, flying leads |
|                                   |
|                                   |