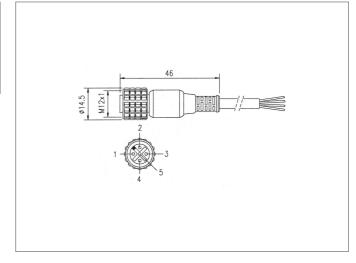

Repair exclusively made by di-soric.

| +20°C, 24V DC                     |
|-----------------------------------|
| Connection cable                  |
| M12 (thread)                      |
| straight                          |
| 20.000 mm                         |
| metal coupling ring               |
| IP 67                             |
| SLB and emitter SLI               |
| PVC (Cable)                       |
| Socket M12, 5-poled, flying leads |
|                                   |
|                                   |